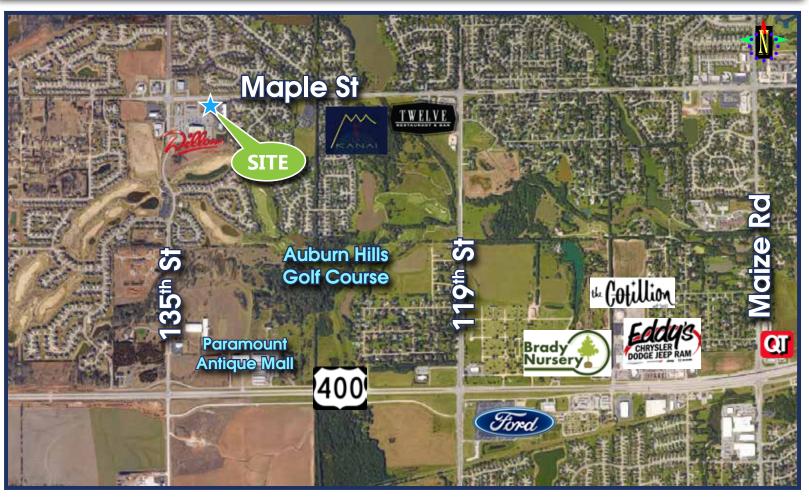

# Outparcel in Front of Dillons - 135<sup>th</sup> & Maple 13353 W. Maple Wichita, KS

#### Strategic Outparcel Ready for Development within Auburn Hills Neighborhood

- Excellent location in front of major neighborhood grocery store
- Located within the exclusive Auburn Hills neighborhood
- Strong demographic profile
- Quality retail neighbors
- Easy access to all of west and northwest Wichita
- Quick accessibility to Goddard and western Sedgwick County via Kellogg (US-400)