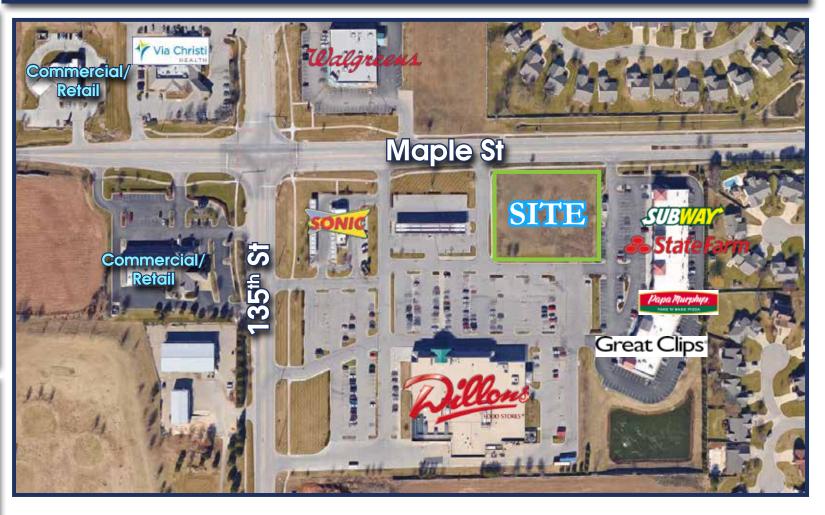

## Outparcel in Front of Dillons - 135<sup>th</sup> & Maple 13353 W. Maple Wichita, KS

Property Information:

**For Sale** 

Lot Size 49,991.3 SF

Zoning Limited Commercial\* \*With further restrictions per CUP-DP 219

#### Strategic Outparcel Ready for Development within Auburn Hills Neighborhood

- Excellent location in front of major neighborhood grocery store
- Located within the exclusive Auburn Hills neighborhood
- Strong demographic profile
- Quality retail neighbors
- Easy access to all of west and northwest Wichita
- Quick accessibility to Goddard and western Sedgwick County via Kellogg (US-400)